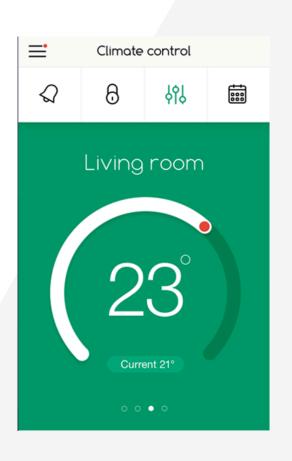

## AIR CONDITIONER CONTROL

Get back home to a cooled down home on a hot summer day.

Add the luxury of pre cooling/heating your place while you're still on the way back.