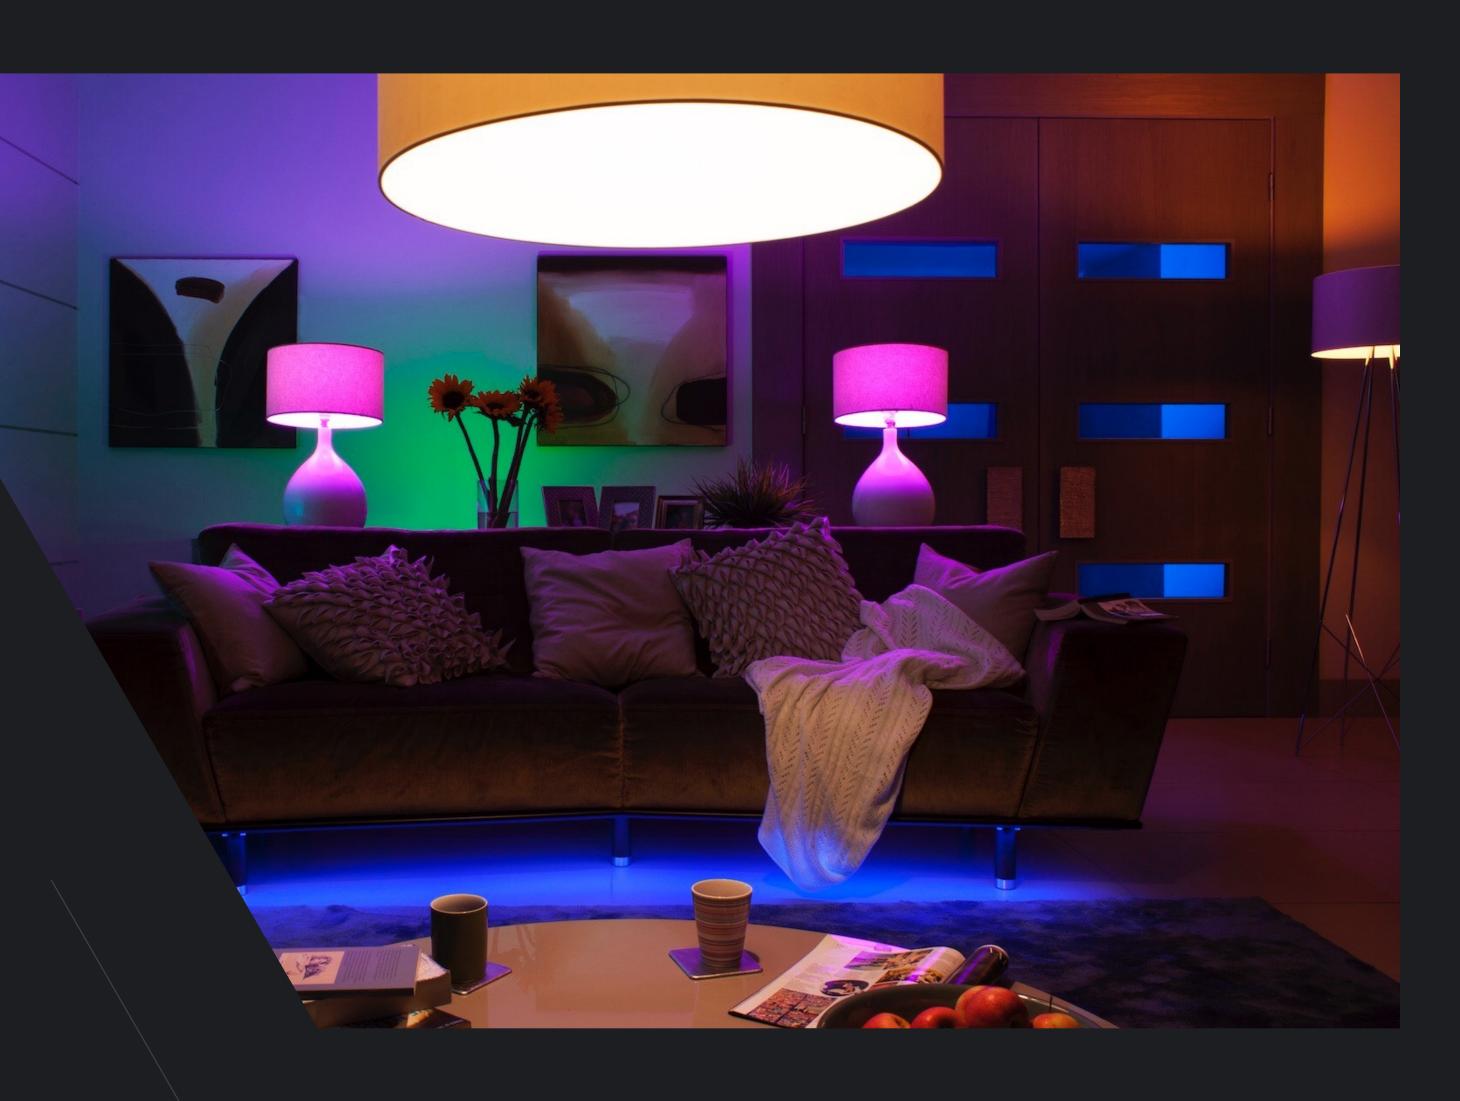

# The future of Lighting

Solace LIGHT MODULE is a three channel device that fits behind regular three-gang light switches turning your regular lighting system smart. Conveniently interacts with you, with the environment and its neighboring devices.

### **LIMITLESS SCENARIOS & AUTOMATIONS**

Dim up the lights when the alarm rings

Turn on indirect lights when sun sets

Turn on bathroom night light when motion is detected after 12am

Turn off when no one is home