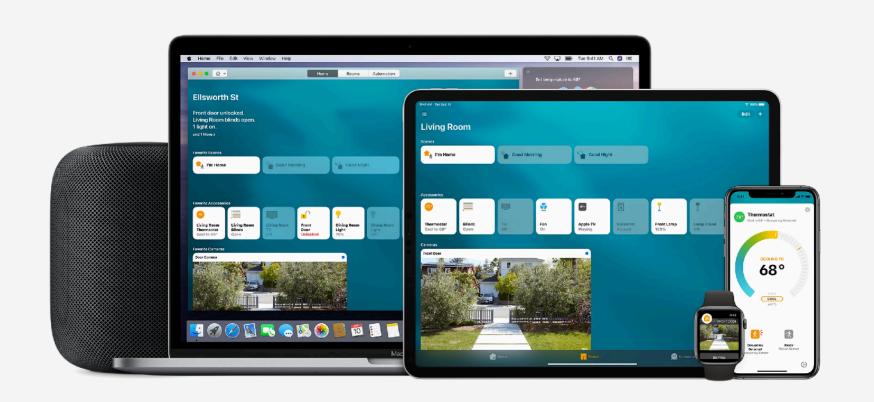

# THEHUB

THE FIRST OF ITS KIND

Geolocation

**Push Notifications** 

Compatibility

The Solace HUB is what we refer to as the brain. The HUB integrates all Solace products along with over 1500 third party brands. It is also the server and is installed locally on premisses providing higher level security and privacy.

# INTEGRATION WITH 1800+ PRODUCTS